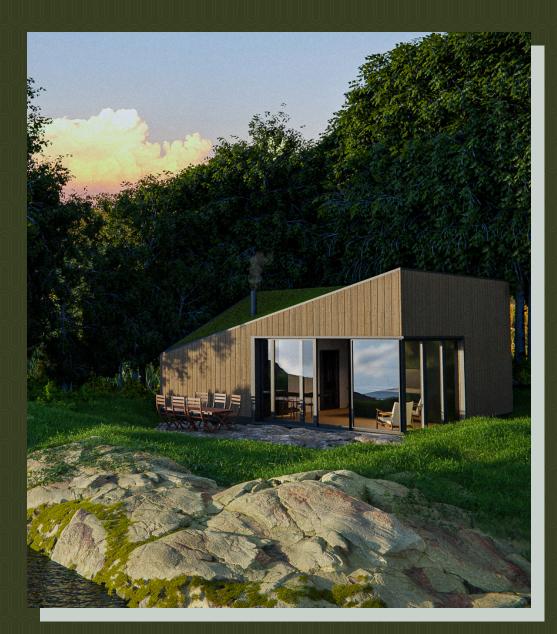

### Ukkei means home.

cabin 580

Ukkei is VFA Architecture + Design and Hummingbird Hill Homes. Combined, we have over 40 years of experience designing and building homes across the GTA and Ontario. Ukkei isn't just the home reimagined—it's also experience and expertise.

Our Ukkei cabin is a sustainable, compact, high-quality home designed for living. Like all Ukkei, we assemble most of your cabin off-site in a facility we own and operate, reducing disruption, uncertainty, and waste on site. The result: a better built home that is more efficient, more durable, and more accessible. It's a win-win-win.