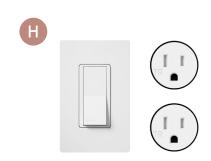

### Light Palette Plus

The upgraded Light Palette adds premium fixtures, refined details, and generous wood finishes to enhance your experience of living in a Ukkei cabin.

- A Wide-plank, engineered hardwood flooring
- B Interior hemlock cladding with clear finish on walls and ceilings
- C Grey herringbone porcelain tile
- D Laminam Calce Tortora countertops
- E Wood veneer kitchen cabinets with clear finish
- F Black interior window frames
- G Matte black door hardware and plumbing fixtures
- H Flush mount switches and premium circular Bocci® wall outlets