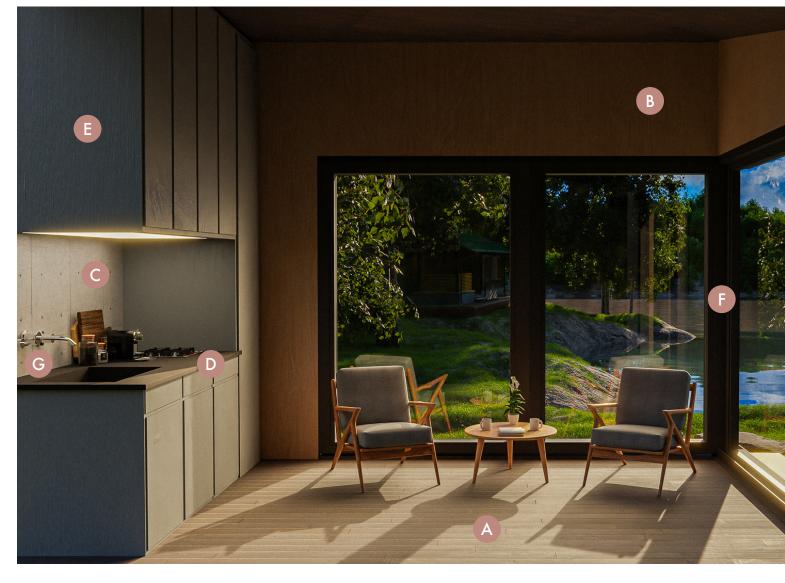

### Light Palette

Our Light Palette features durable finishes that give Ukkei an airy, open feeling that reduces the sensation of separation between you and the environment.

- A Wide-plank, engineered hardwood flooring
- B Birch plywood finish on walls and ceilings
- C Dekko concrete panels
- D Cool grey quartz countertops with concrete texture
- E Gray painted kitchen cabinets
- F Black interior window frames
- G Chrome door hardware and plumbing fixtures