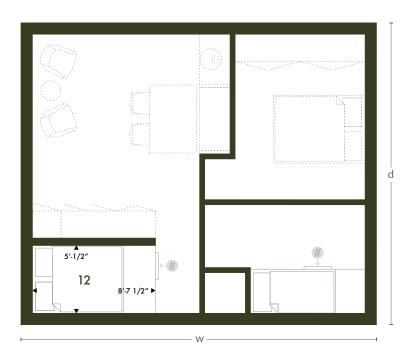

### Loft Level

12. Queen-sized sleeping loft or optional storage

Overall exterior dimensions are 26'-2" (w) by 22'-3" (d)