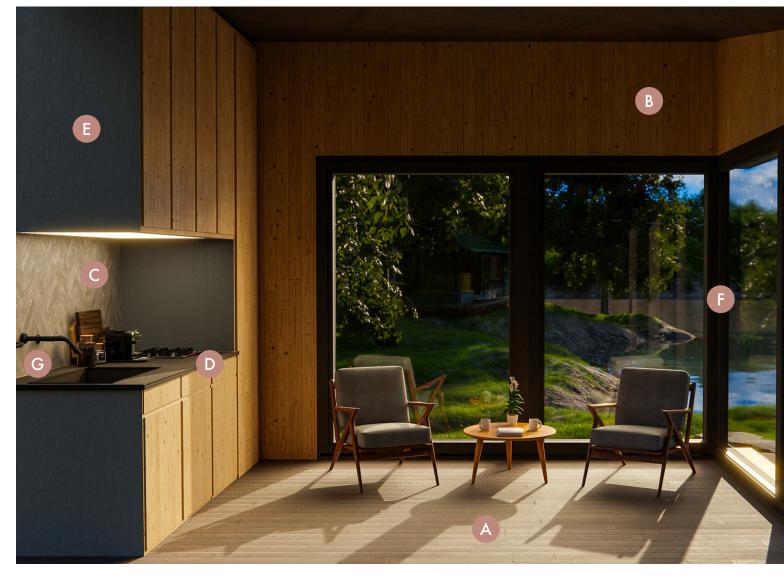

### Light Palette Plus

The upgraded Light Palette adds premium fixtures, refined details, and generous wood finishes to enhance your experience of living in a Ukkei cabin.

- A Wide-plank, engineered hardwood flooring
- B Interior hemlock cladding with clear finish on walls and ceilings
- C Grey herringbone porcelain tile
- D Laminam Calce Tortora countertops
- E Wood veneer kitchen cabinets with clear finish
- F Black interior window frames
- G Matte black door hardware and plumbing fixtures
- H Flush mount switches and premium circular Bocci® wall outlets