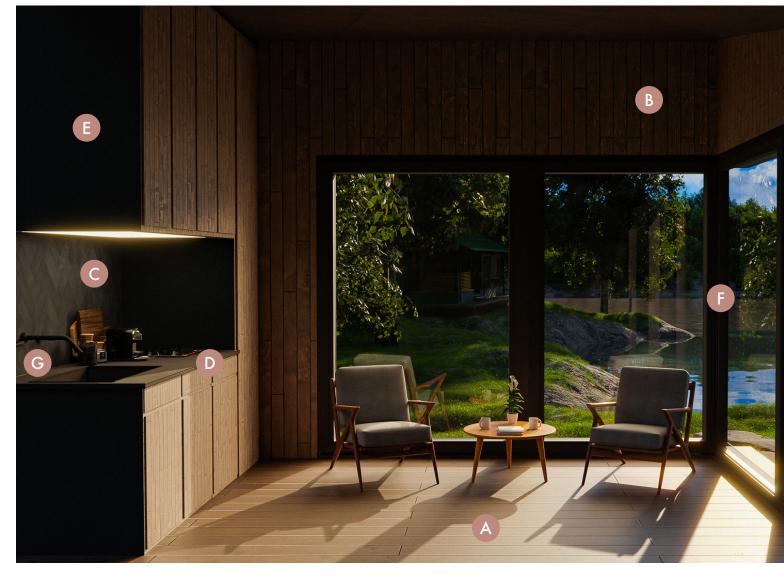

### Dark Palette

Our Dark Palette features durable finishes that give Ukkei an intimate, warm feeling—like a private sanctuary in the woods.

- A Wide-plank, engineered hardwood flooring
- B Birch plywood finish on walls and ceilings
- C Dekko concrete panels
- D Earthy grey quartz countertops with fine stippled texture
- E Black satin painted kitchen cabinets
- F Black interior window frames
- G Chrome door hardware and plumbing fixtures

# Dark Palette Plus

ukkei means home

ukkei.ca

The upgraded Dark Palette adds premium fixtures, refined details, and generous wood finishes to enhance your experience of living in a Ukkei cabin.

- A Wide-plank, engineered hardwood flooring
- B Interior cedar cladding with stained finish on walls and ceilings
- C Grey herringbone porcelain tile
- D Laminam Calce Nero countertops
- E Wood veneer kitchen cabinets with stained finish
- F Black interior window frames
- G Matte black door hardware and plumbing fixtures
- H Flush mount switches and premium circular Bocci® wall outlets