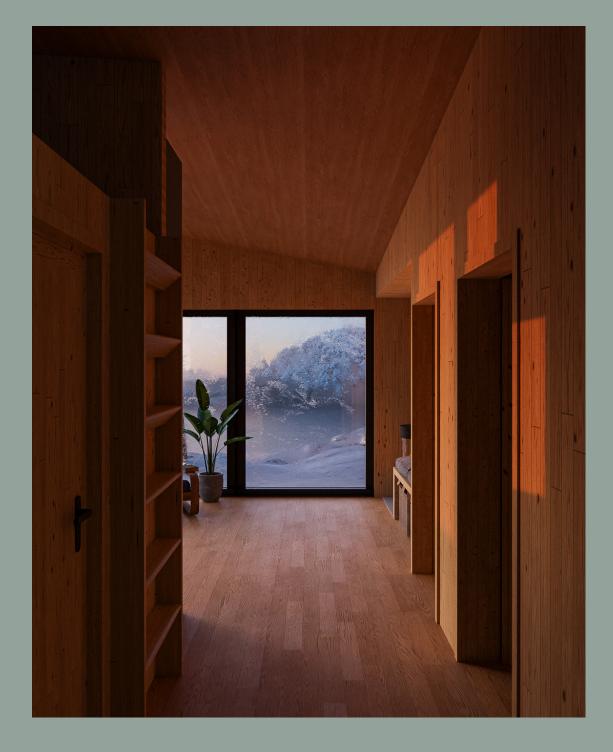

### Light Palette

Our Light Palette features durable finishes that give Ukkei an airy, open feeling that reduces the sensation of separation between you and the environment.

- A Wide-plank, engineered hardwood flooring
- B Birch plywood finish on walls and ceilings
- C Dekko concrete panels
- D Cool grey quartz countertops with concrete texture
- E Gray painted kitchen cabinets
- F Black interior window frames
- G Chrome door hardware and plumbing fixtures