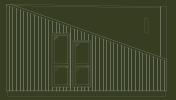

### **Ground Floor**

- 1. Entry
- 2. Utility room
- 3. 3x twin bunkie with built-in storage
- 4. Bedroom
- 5. Closet
- 6. Bench
- 7. Fireplace
- 8. Sliding door
- 9. Living area
- 10. Kitchen
- 11. Bathroom

 $\leftarrow \parallel$  = Ladder to loft

### Loft Level

12. Queen-sized sleeping loft or optional storage

Overall exterior dimensions are 26'-2" (w) by 22'-3" (d)