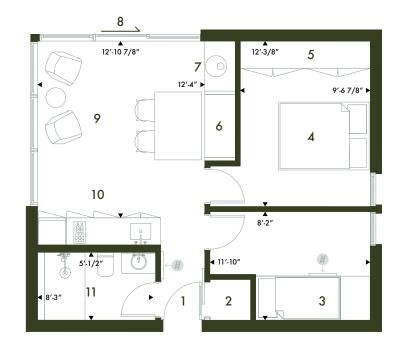

### **Ground Floor**

- 1. Entry
- 2. Utility room
- 3. 3x twin bunkie with built-in storage
- 4. Bedroom
- 5. Closet
- 6. Bench
- 7. Fireplace
- 8. Sliding door
- 9. Living area
- 10. Kitchen
- 11. Bathroom

 $\leftarrow \parallel$  = Ladder to loft