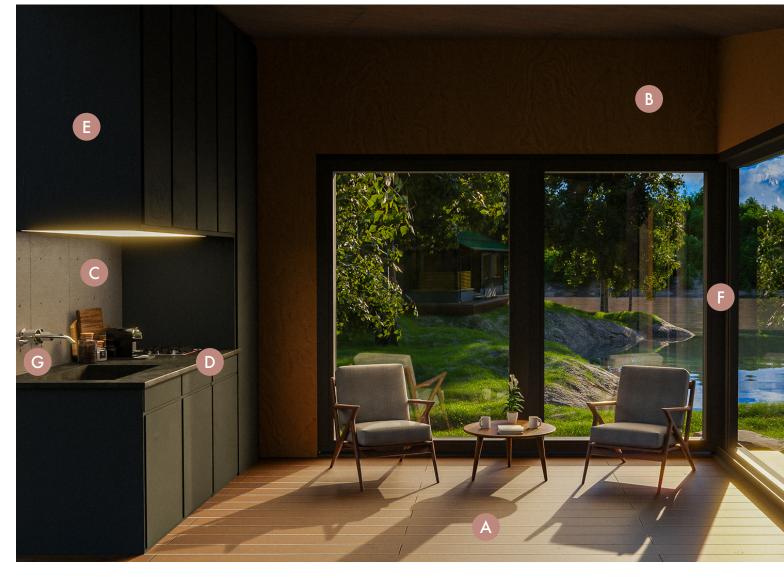

### Dark Palette

Our Dark Palette features durable finishes that give Ukkei an intimate, warm feeling—like a private sanctuary in the woods.

- A Wide-plank, engineered hardwood flooring
- B Birch plywood finish on walls and ceilings
- C Dekko concrete panels
- D Earthy grey quartz countertops with fine stippled texture
- E Black satin painted kitchen cabinets
- F Black interior window frames
- G Chrome door hardware and plumbing fixtures