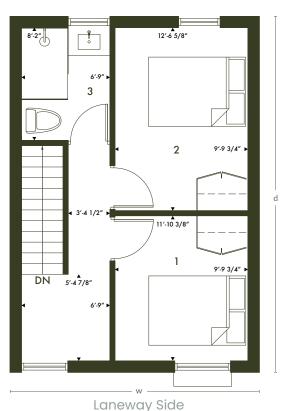

#### Second Floor

- 1. Bedroom 1
- 2. Bedroom 2
- 3. Washroom

Overall exterior dimensions are 18'-4 3/4" (w) by 26'-3" (d)\*

\*All dimensions subject to change. Width is customized to site and can vary from 15' to 26'.