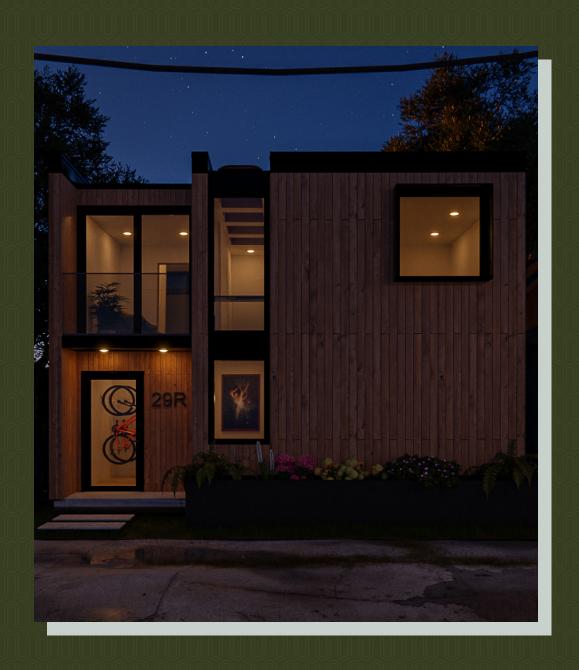

Our laneway suites are sustainable, compact, and highly livable homes designed for frustration-free installation. Like all Ukkei, we assemble most of your home offsite in a facility we own and operate, reducing disruption, uncertainty, and waste on site. The result: a better built structure that is more efficient, more durable, and more accessible. It's a win-win-win.

## Fits lots slim and wide.

Ukkei laneway suites are adjustable in width from 15' to 26', optimizing Ukkei for your qualifying property. Ukkei slim is 15'-22', and Ukkei wide is 23'-26'.