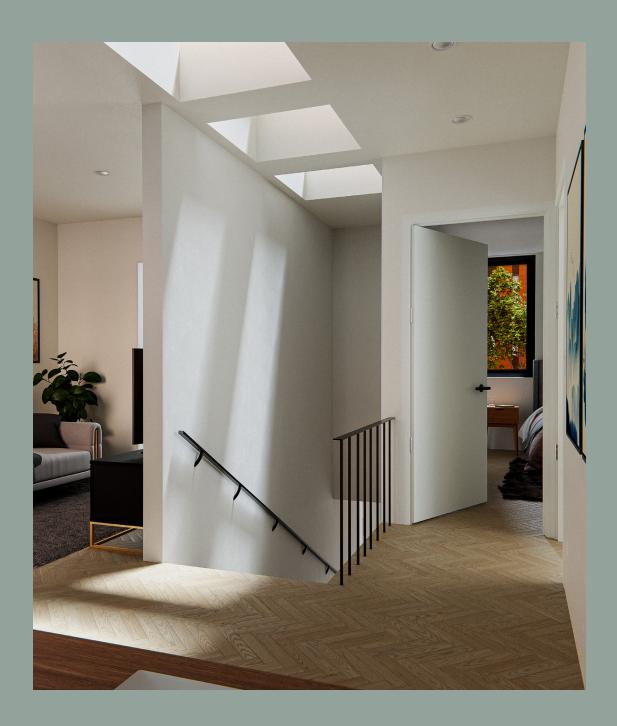

#### Light Palette

Our Light Palette features durable finishes that give Ukkei an airy, open feeling.

- A White interior window frames
- B White painted walls
- C White painted cabinets
- D Chrome plumbing fixtures and door hardware
- E Caesarstone Calacatta Nuvo countertop and backsplash
- F Wide-plank, engineered white oak hardwood flooring

#### Light Palette Plus

Our Light Palette Plus features premium durable finishes that give Ukkei an airy, open feeling. Additional

- A Black interior window frames
- B White painted walls
- C Rift-cut white oak wood veneer cabinets
- D Matte black plumbing fixtures and door hardware
- E Laminam Travertine countertop and backsplash
- F Herringbone white oak engineered hardwood flooring
- G Flush mount switches and premium circular Bocci® wall outlets