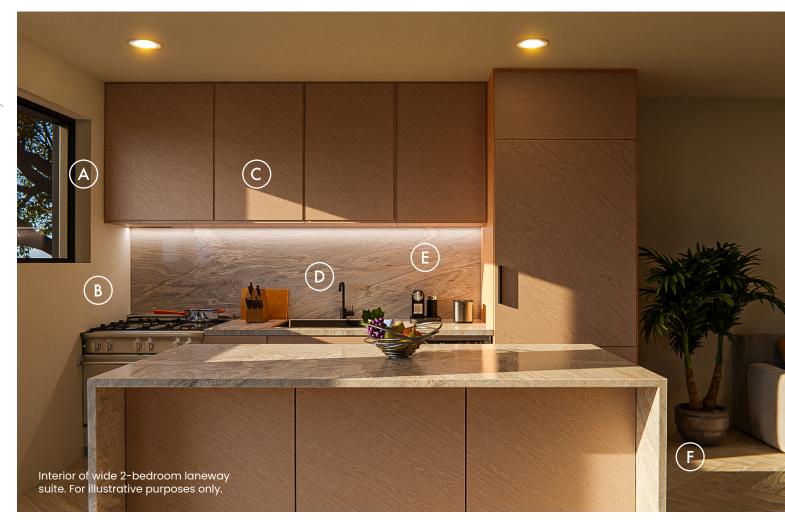

#### Light Palette Plus

Our Light Palette Plus features premium durable finishes that give Ukkei an airy, open feeling. Additional

- A Black interior window frames
- B White painted walls
- C Rift-cut white oak wood veneer cabinets
- D Matte black plumbing fixtures and door hardware
- E Laminam Travertine countertop and backsplash
- F Herringbone white oak engineered hardwood flooring
- G Flush mount switches and premium circular Bocci® wall outlets