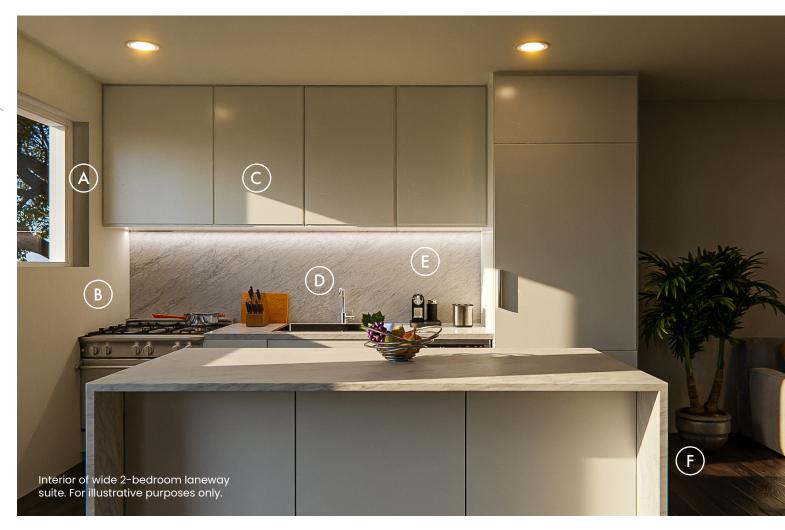

#### Dark Palette

Our Light Palette Plus features premium durable finishes that give Ukkei an airy, open feeling. Additional

- A White interior window frames
- B White painted walls
- C White painted cabinets
- D Chrome plumbing fixtures and door hardware
- E Caesarstone Empira White countertop and backsplash
- F Wide-plank, dark wood engineered hardwood flooring