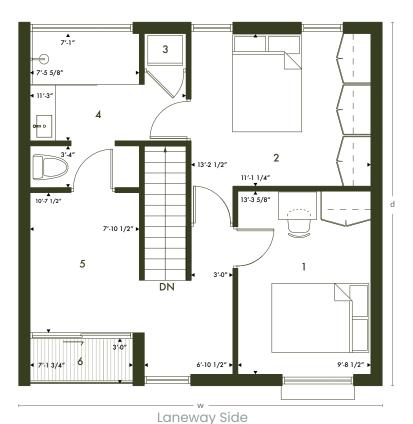

#### Second Floor

- 1. Bedroom 1
- 2. Bedroom 2
- 3. Laundry
- 4. Ensuite
- 5. Common space
- 6. Walk-out deck

Overall exterior dimensions are 26'-3" (w) by 26'-3" (d)