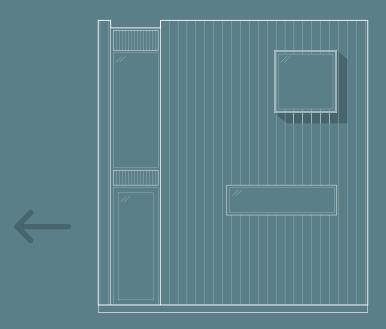

#### Second Floor

- 1. Bedroom 1
- 2. Bedroom 2
- 3. Washroom

Overall exterior dimensions are 18'-4 3/4" (w) by 26'-3" (d)\*

\*All dimensions subject to change. Width is customized to site and can vary from 15' to 26'.