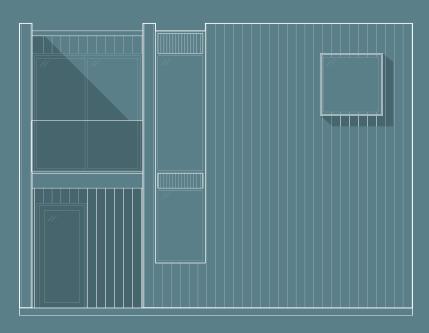

#### Second Floor

- 1. Bedroom 1
- 2. Bedroom 2
- 3. Laundry
- 4. Ensuite
- 5. Common space
- 6. Walk-out deck

Overall exterior dimensions are 26'-3" (w) by 26'-3" (d)