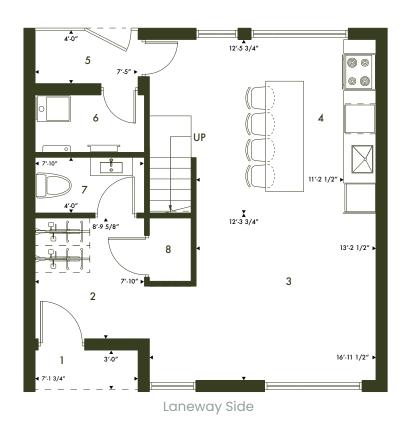

#### **Ground Floor**

- 1. Covered entry
- 2. Foyer
- 3. Living room
- 4. Kitchen
- 5. Refuse area
- 6. Utility
- 7. Powder room
- 8. Closet

Wide or slim? The choice depends on the width of your lot. Contact us to find out the appropriate size of laneway suite for your property.