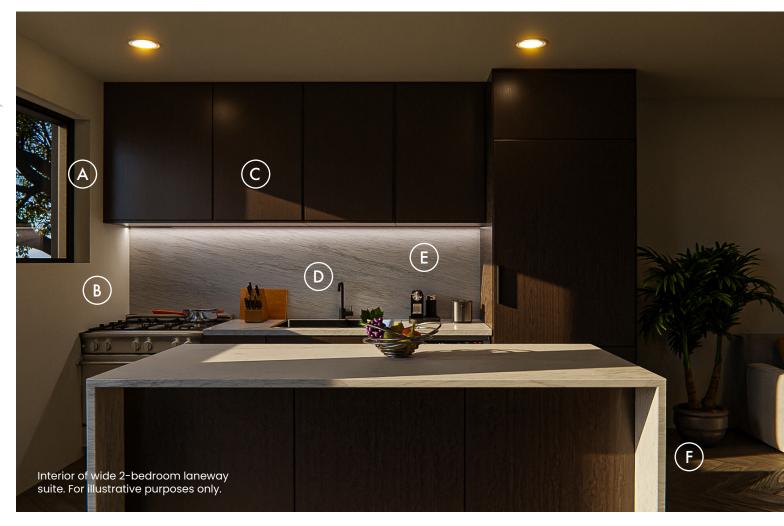

#### Dark Palette

Our Light Palette Plus features premium durable finishes that give Ukkei an airy, open feeling. Additional

- A White interior window frames
- B White painted walls
- C White painted cabinets
- D Chrome plumbing fixtures and door hardware
- E Caesarstone Empira White countertop and backsplash
- F Wide-plank, dark wood engineered hardwood flooring

#### Dark Palette Plus

Our Light Palette Plus features premium durable finishes that give Ukkei an airy, open feeling. Additional

- A Black interior window frames
- B White painted walls
- C Dark wood veneer cabinets
- D Matte black plumbing fixtures and door hardware
- E Laminam Statuarietto countertop and backsplash
- F Herringbone dark wood engineered hardwood flooring
- G Flush mount switches and premium circular Bocci® wall outlets