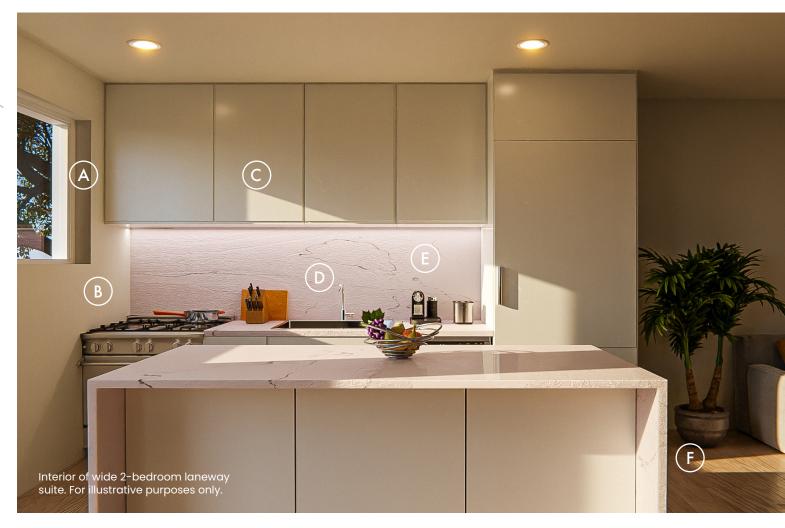

#### Light Palette

Our Light Palette features durable finishes that give Ukkei an airy, open feeling.

- A White interior window frames
- B White painted walls
- C White painted cabinets
- D Chrome plumbing fixtures and door hardware
- E Caesarstone Calacatta Nuvo countertop and backsplash
- F Wide-plank, engineered white oak hardwood flooring