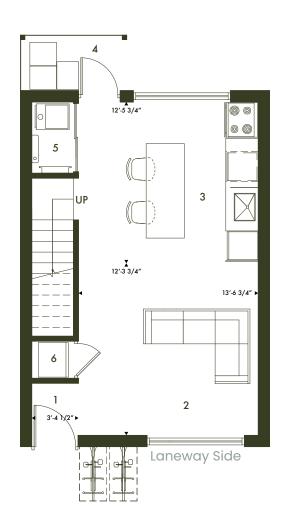

#### **Ground Floor**

- 1. Entry
- 2. Living room
- 3. Kitchen
- 4. Refuse area
- 5. Utility
- 6. Laundry

Wide or slim? The choice depends on the width of your lot. Contact us to find out the appropriate size of laneway suite for your property.