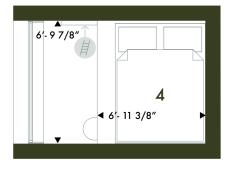

#### Loft Level

4. Queen-sized sleeping loft

Overall exterior dimensions are 8'-6" by 11'-6"

Interior of 100 square foot cabin with loft

100 square foot cabin configured as a work sanctuary