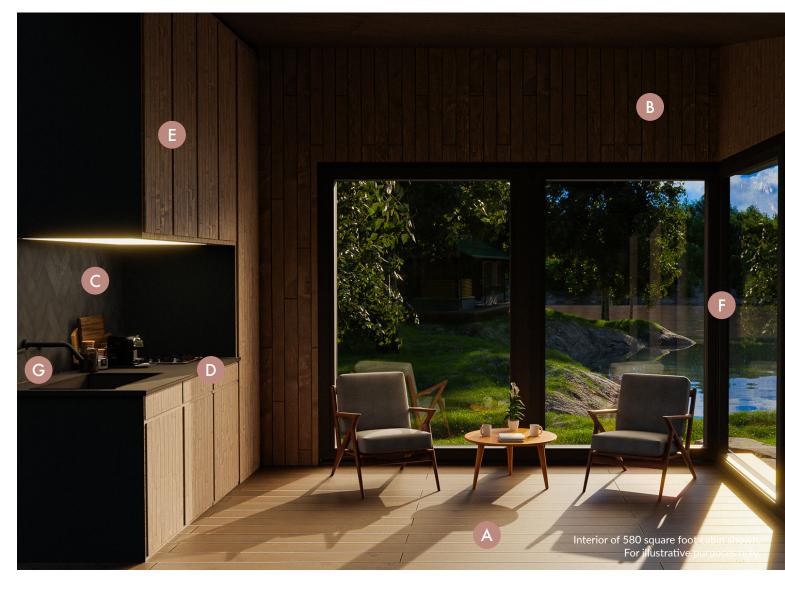

#### **Dark Palette**

Our Dark Palette features durable finishes that give Ukkei an intimate, warm feeling—like a private sanctuary in the woods.

- A Wide-plank, engineered hardwood flooring
- B Birch plywood finish on walls and ceilings
- C Dekko concrete panels
- D Earthy grey quartz countertops with fine stippled texture
- E Black satin painted kitchen cabinets
- F Black interior window frames
- G Chrome door hardware and plumbing fixtures

#### Dark Palette Plus

The upgraded Dark Palette adds premium fixtures, refined details, and generous wood finishes to enhance your experience of living in a Ukkei cabin.

- A Wide-plank, engineered hardwood flooring
- B Interior cedar cladding with stained finish on walls and ceilings
- C Grey herringbone porcelain tile
- D Laminam Calce Nero countertops
- E Wood veneer kitchen cabinets with stained finish
- F Black interior window frames
- G Matte black door hardware and plumbing fixtures
- H Flush mount switches and premium circular Bocci® wall outlets