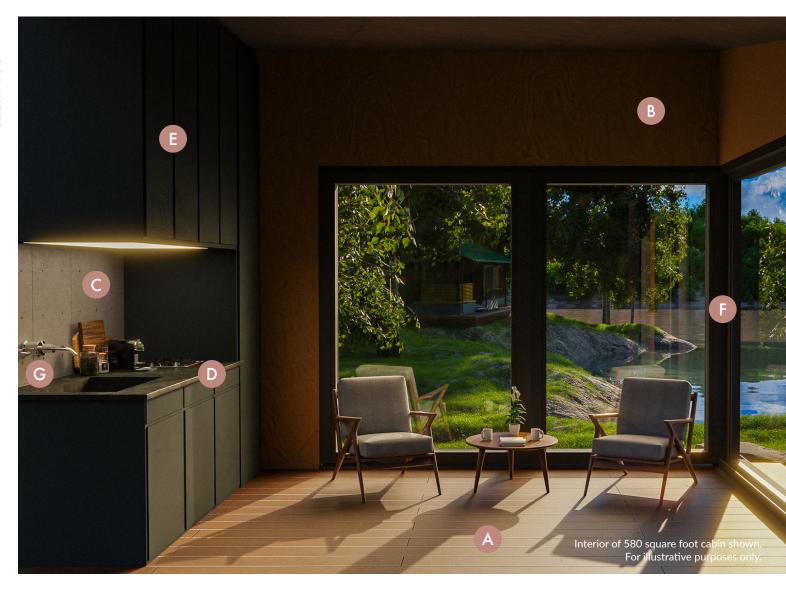

#### **Light Palette**

Our Light Palette features durable finishes that give Ukkei an airy, open feeling that reduces the sensation of separation between you and the environment.

- A Wide-plank, engineered hardwood flooring
- B Birch plywood finish on walls and ceilings
- C Dekko concrete panels
- D Cool grey quartz countertops with concrete texture
- E Gray painted kitchen cabinets
- F Black interior window frames
- G Chrome door hardware and plumbing fixtures

#### Light Palette Plus

The upgraded Light Palette adds premium fixtures, refined details, and generous wood finishes to enhance your experience of living in a Ukkei cabin.

- A Wide-plank, engineered hardwood flooring
- B Interior hemlock cladding with clear finish on walls and ceilings
- C Grey herringbone porcelain tile
- D Laminam Calce Tortora countertops
- E Wood veneer kitchen cabinets with clear finish
- F Black interior window frames
- G Matte black door hardware and plumbing fixtures
- H Flush mount switches and premium circular Bocci® wall outlets