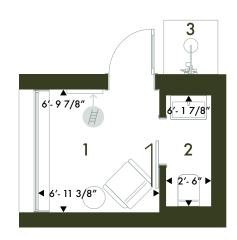

### +Loft

Our most smallest Ukkei just got bigger. With an added loft level, this micro cabin smartly fits a washroom, shower, and queen-sized bed. It's the most portable home we've ever made, and the only one that doesn't need a permit.

#### **Ground Floor**

- 1. Living area
- 2. Washroom
- 3. Outdoor shower