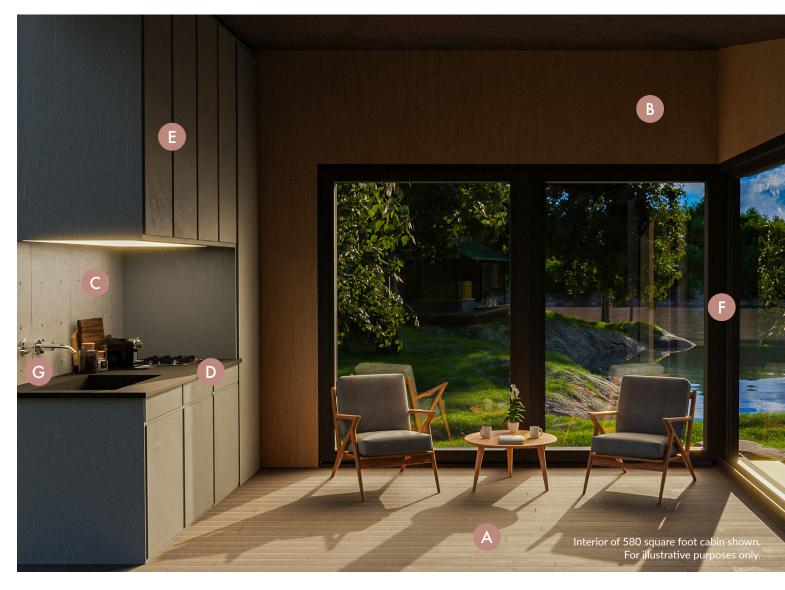

#### **Light Palette**

Our Light Palette features durable finishes that give Ukkei an airy, open feeling that reduces the sensation of separation between you and the environment.

- A Wide-plank, engineered hardwood flooring
- B Birch plywood finish on walls and ceilings
- C Dekko concrete panels
- D Cool grey quartz countertops with concrete texture
- E Gray painted kitchen cabinets
- F Black interior window frames
- G Chrome door hardware and plumbing fixtures