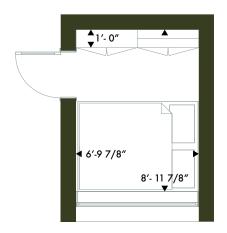

### +Loft

Our most smallest Ukkei just got bigger. With an added loft level, this micro cabin smartly fits a washroom, shower, and queen-sized bed. It's the most portable home we've ever made, and the only one that doesn't need a permit.

#### **Ground Floor**

- 1. Living area
- 2. Washroom
- 3. Outdoor shower

#### Loft Level

4. Queen-sized sleeping loft

Overall exterior dimensions are 8'-6" by 11'-6"

Interior of 100 square foot cabin with loft

100 square foot cabin configured as a work sanctuary