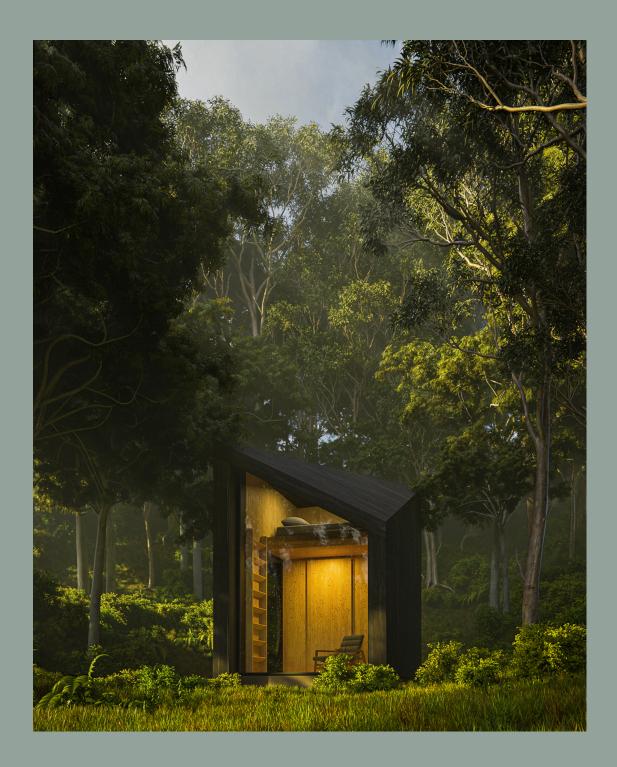

#### **Work Sanctuary**

Every Ukkei is insulated with 5-1/2" of mineral wool—enough to keep out cold winters and noisy cities alike. Add a high-performance private office to your backyard, your cottage, or anywhere.

#### Loft Level

4. Queen-sized sleeping loft

Overall exterior dimensions are 8'-6" by 11'-6"

Interior of 100 square foot cabin with loft

100 square foot cabin configured as a work sanctuary