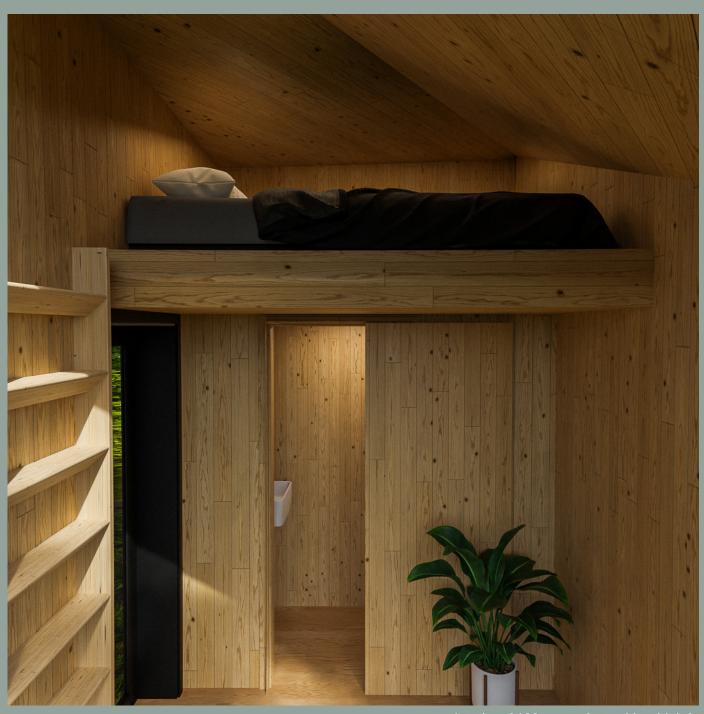

#### Loft Level

4. Queen-sized sleeping loft

Overall exterior dimensions are 8'-6" by 11'-6"

Interior of 100 square foot cabin with loft

100 square foot cabin configured as a work sanctuary