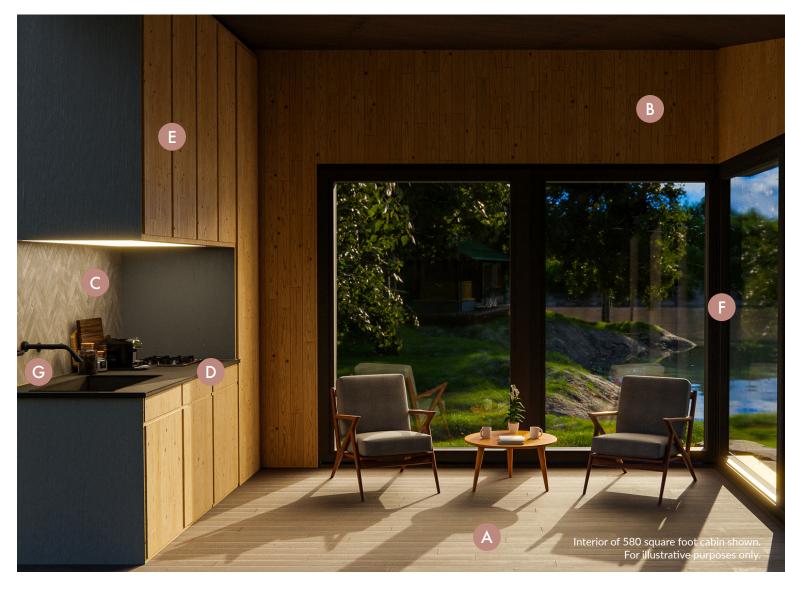

#### **Dark Palette**

Our Dark Palette features durable finishes that give Ukkei an intimate, warm feeling—like a private sanctuary in the woods.

- A Wide-plank, engineered hardwood flooring
- B Birch plywood finish on walls and ceilings
- C Dekko concrete panels
- D Earthy grey quartz countertops with fine stippled texture
- E Black satin painted kitchen cabinets
- F Black interior window frames
- G Chrome door hardware and plumbing fixtures