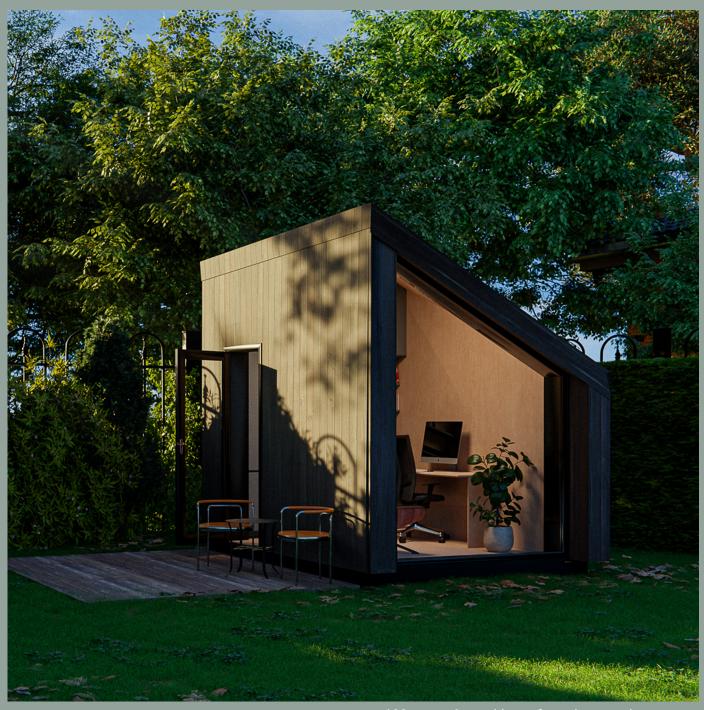

#### **Work Sanctuary**

Every Ukkei is insulated with 5-1/2" of mineral wool—enough to keep out cold winters and noisy cities alike. Add a high-performance private office to your backyard, your cottage, or anywhere.