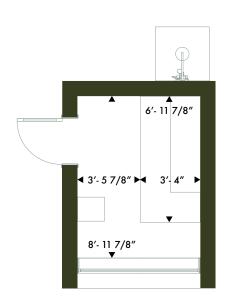

#### Complete Sauna

Put a standalone sauna anywhere. With a two-level bench, outdoor cold shower, and cedar interior, this Ukkei makes R&R easier (and more flexible) than ever.

Overall exterior dimensions are 8'-6" by 11'-6"