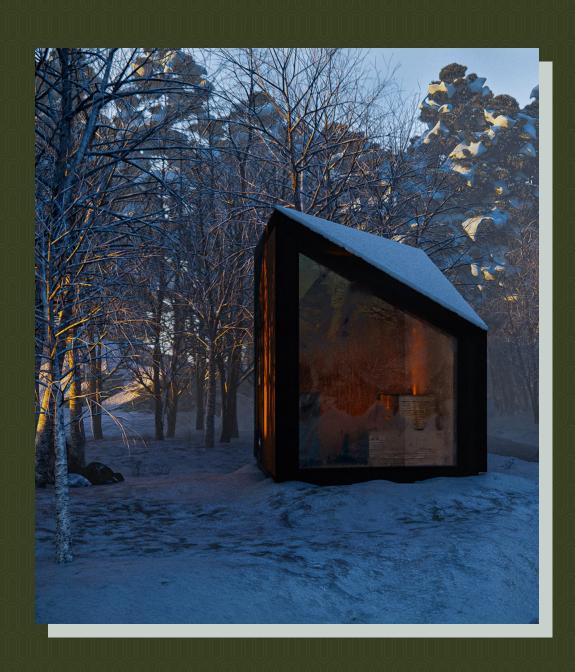

Our 100 square foot cabin is a sustainable, compact, and highly versatile unit designed for permit-free installation. Like all Ukkei, we assemble most of your cabin off-site in a facility we own and operate, reducing disruption, uncertainty, and waste on site. The result: a better built structure that is more efficient, more durable, and more accessible. It's a win-win-win.

### +Loft

Our most smallest Ukkei just got bigger. With an added loft level, this micro cabin smartly fits a washroom, shower, and queen-sized bed. It's the most portable home we've ever made, and the only one that doesn't need a permit.