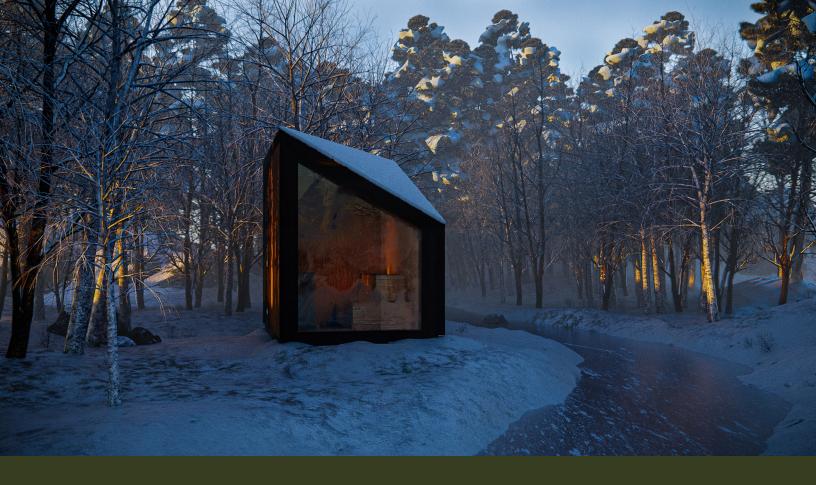

# 100 Square Foot Cabin

Ukkei

Our 100 square foot cabin is a sustainable, compact, and highly versatile unit designed for permit-free installation. Like all Ukkei, we assemble most of your cabin off-site in a facility we own and operate, reducing disruption, uncertainty, and waste on site. The result: a better built structure that is more efficient, more durable, and more accessible. It's a win-win-win.

### +Loft

Our most smallest Ukkei just got bigger. With an added loft level, this micro cabin smartly fits a washroom, shower, and queen-sized bed. It's the most portable home we've ever made, and the only one that doesn't need a permit.

#### Loft Level

4. Queen-sized sleeping loft

Overall exterior dimensions are 8'-6" by 11'-6"

Interior of 100 square foot cabin with loft

100 square foot cabin configured as a work sanctuary