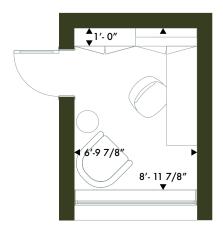

### +Loft

Our most smallest Ukkei just got bigger. With an added loft level, this micro cabin smartly fits a washroom, shower, and queen-sized bed. It's the most portable home we've ever made, and the only one that doesn't need a permit.

#### **Ground Floor**

- 1. Living area
- 2. Washroom
- 3. Outdoor shower

#### Loft Level

4. Queen-sized sleeping loft

Overall exterior dimensions are 8'-6" by 11'-6"

Interior of 100 square foot cabin with loft

100 square foot cabin configured as a work sanctuary