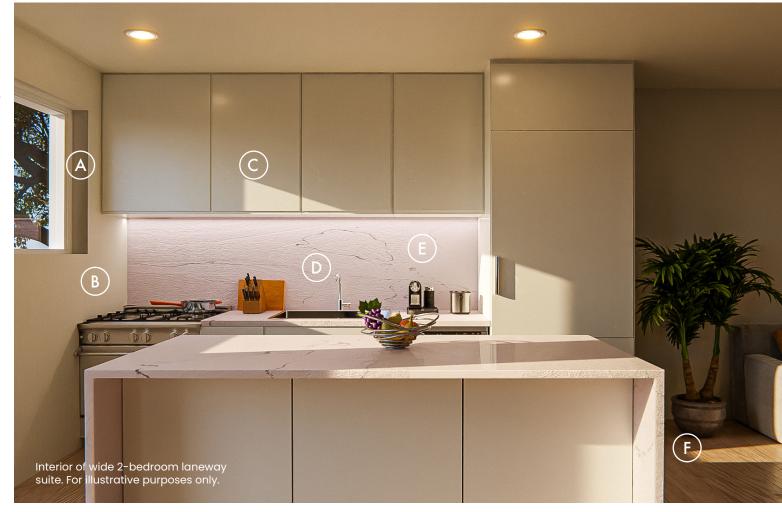

#### Light Palette

Our Light Palette features contemporary, durable finishes that give Ukkei an airy, open feeling that welcomes light into the space. The Light Palette is our introductory package and is included in the base price.

- A White interior window frames
- B White painted walls
- C White painted cabinets
- D Chrome plumbing fixtures and door hardware
- E Caesarstone Calacatta Nuvo countertop and backsplash
- F Wide-plank, engineered white oak hardwood flooring