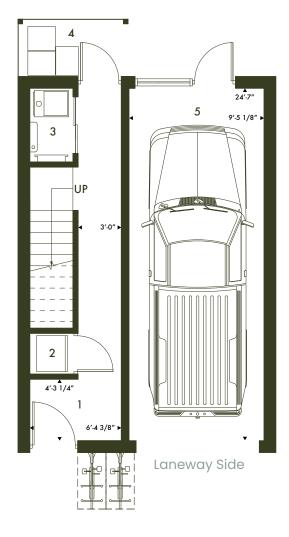

#### **Ground Floor**

- l. Entry
- 2. Laundry
- 3. Utility
- 4. Refuse area
- 5. Parking

Wide or slim? The choice depends on the width of your lot. Contact us to find out the appropriate size of laneway suite for your property.