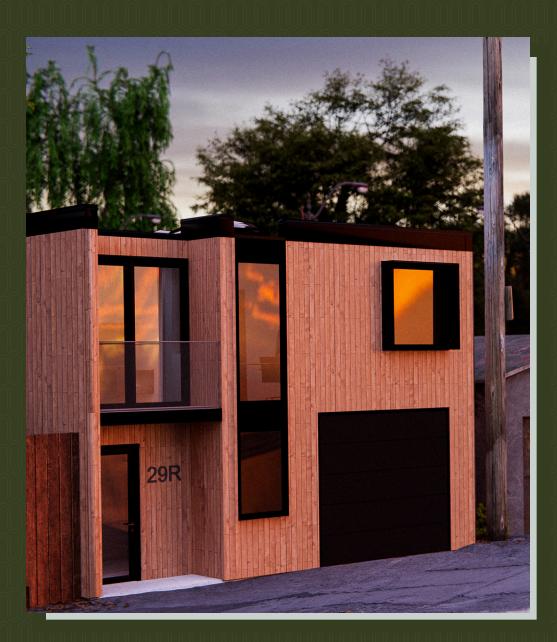

Our laneway suites are sustainable, compact, and highly livable homes designed for frustration-free installation. Like all Ukkei, we assemble most of your home offsite in a facility we own and operate, reducing disruption, uncertainty, and waste on site. The result: a better built structure that is more efficient, more durable, and more accessible. It's a win-win-win.

### Fits lots slim and wide.

Ukkei laneway suites are adjustable in width from 15' to 26', optimizing Ukkei for your qualifying property. Ukkei slim is 15'-22', and Ukkei wide is 23'-26'.