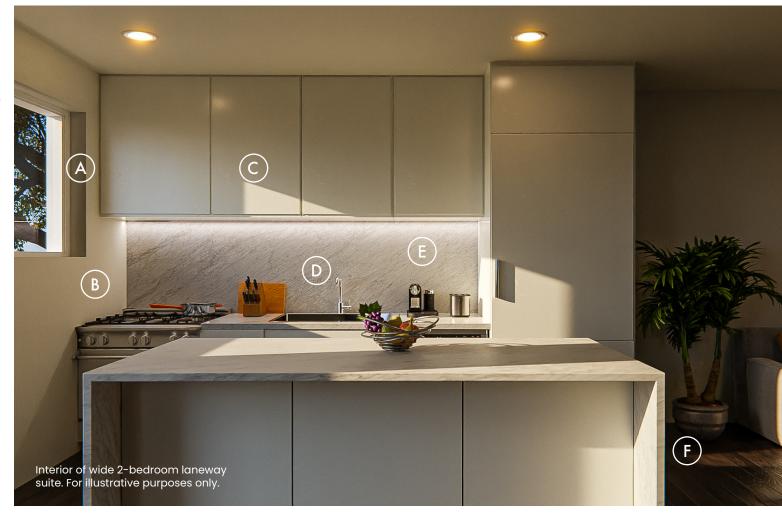

### Light Palette Plus

Our Light Palette Plus builds on the open, airy feeling of our Light Palette with upgraded premium finishes—including white oak veneer, timeless travertine-patterned countertops, and herringbone flooring.

- A Black interior window frames
- B White painted walls
- C Rift-cut white oak wood veneer cabinets
- D Matte black plumbing fixtures and door hardware
- E Laminam Travertine countertop and backsplash
- F Herringbone white oak engineered hardwood flooring
- G Flush mount switches and premium circular Bocci® wall outlets