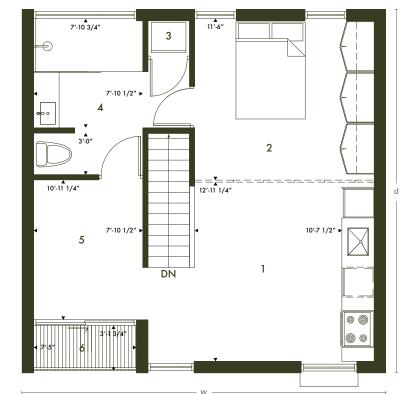

#### Second Floor

- 1. Kitchen & living
- 2. Bedroom
- 3. Laundry
- 4. Washroom
- 5. Living room
- 6. Walk-out deck

Overall exterior dimensions are 26'-3" (w) by 26'-3" (d)\*

\*All dimensions subject to change. Width is customized to site and can vary from 15' to 26'.

Laneway Side