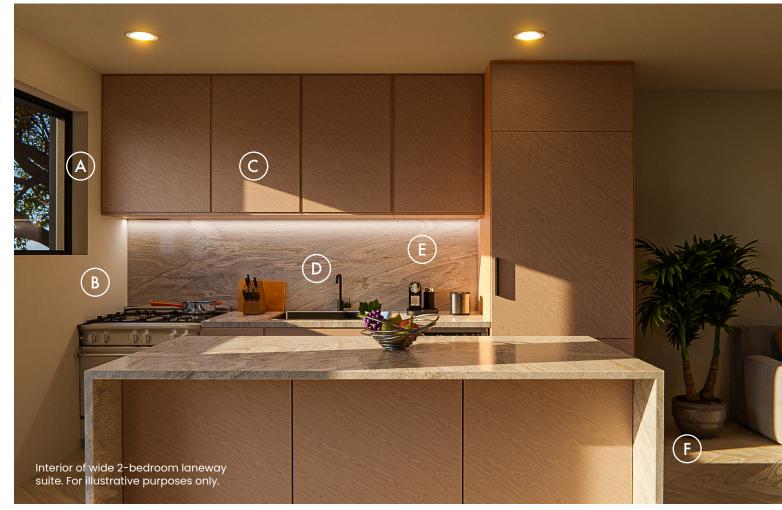

### Dark Palette

Our Dark Palette transforms Ukkei into a warm, intimate home, creating depth and warmth with contrasting materials. Like all of our materials, our contermporary finishes are choosen to last long.

- A White interior window frames
- B White painted walls
- C White painted cabinets
- D Chrome plumbing fixtures and door hardware
- E Caesarstone Empira White countertop and backsplash
- F Wide-plank, dark wood engineered hardwood flooring