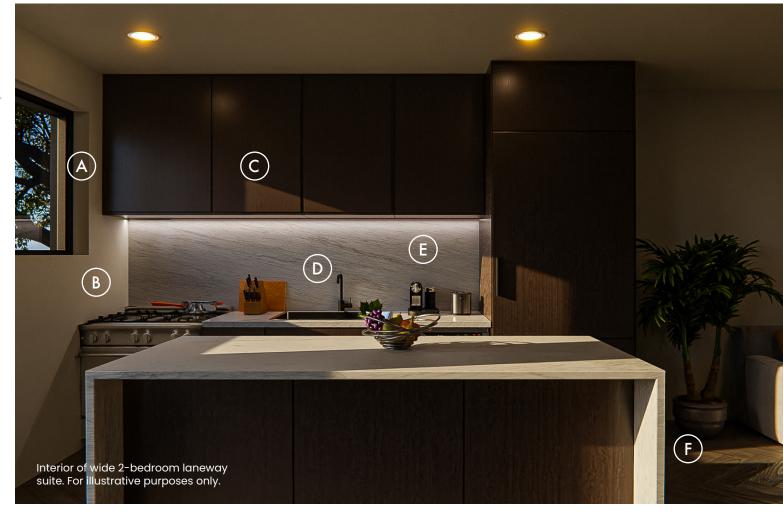

#### Dark Palette Plus

Intensify the intimacy of Ukkei with our Dark Palette Plus. Strongly contrasting wood veneer and Laminam countertops create incredible depth and warmth, accented by designer details like circular Bocci® outlets.

- A Black interior window frames
- B White painted walls

ukkei means home

ukkei.ca

- C Dark wood veneer cabinets
- D Matte black plumbing fixtures and door hardware
- E Laminam Statuarietto countertop and backsplash
- F Herringbone dark wood engineered hardwood flooring
- G Flush mount switches and premium circular Bocci® wall outlets