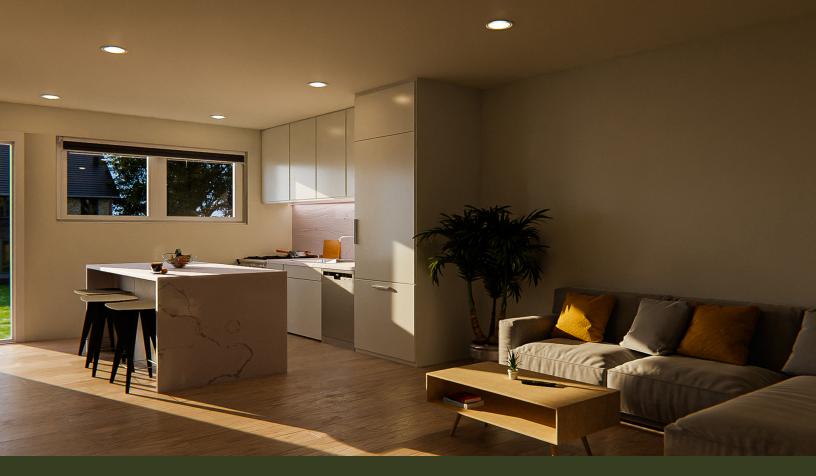

#### Light Palette

Our Light Palette features contemporary, durable finishes that give Ukkei an airy, open feeling that welcomes light into the space. The Light Palette is our introductory package and is included in the base price.

- A White interior window frames
- B White painted walls
- C White painted cabinets
- D Chrome plumbing fixtures and door hardware
- E Caesarstone Calacatta Nuvo countertop and backsplash
- F Wide-plank, engineered white oak hardwood flooring