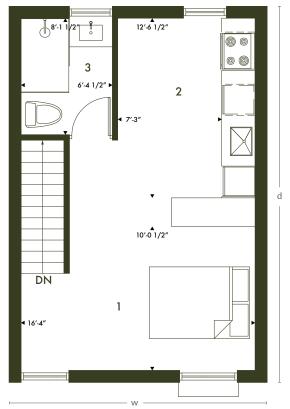

#### Second Floor

- 1. Bedroom
- 2. Kitchen
- 3. Washroom

Overall exterior dimensions are  $18'-4 \ 3/4'' \ (w) \ by \ 26'-3'' \ (d)^*$ 

\*All dimensions subject to change. Width is customized to site and can vary from 15' to 26'.