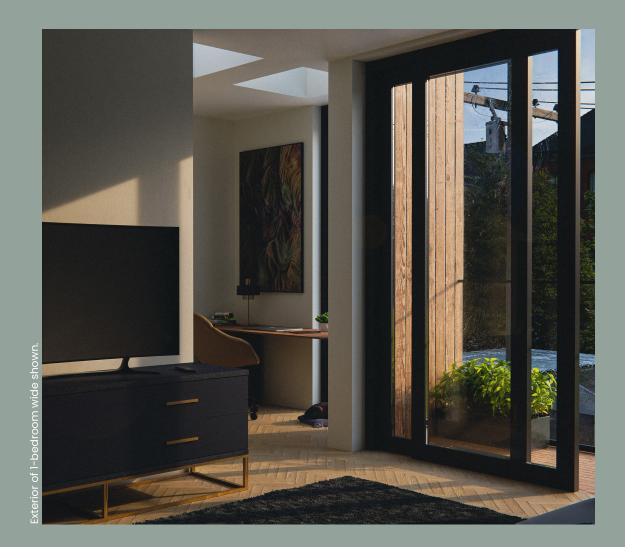

#### Light Palette

Our Light Palette features contemporary, durable finishes that give Ukkei an airy, open feeling that welcomes light into the space. The Light Palette is our introductory package and is included in the base price.

### Light Palette Plus

Our Light Palette Plus builds on the open, airy feeling of our Light Palette with upgraded premium finishes—including white oak veneer, timeless travertine-patterned countertops, and herringbone flooring.