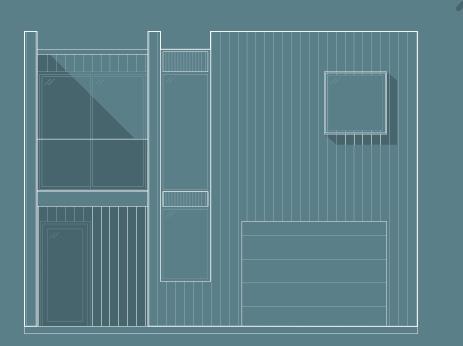

#### **Ground Floor**

- 1. Covered entry
- 2. Common area
- 3. Utility
- 4. Refuse area
- 5. Parking

Wide or slim? The choice depends on the width of your lot. Contact us to find out the appropriate size of laneway suite for your property.

#### Second Floor

- 1. Kitchen & living
- 2. Bedroom
- 3. Laundry
- 4. Washroom
- 5. Living room
- 6. Walk-out deck

Overall exterior dimensions are 26'-3" (w) by 26'-3" (d)\*

\*All dimensions subject to change. Width is customized to site and can vary from 15' to 26'.