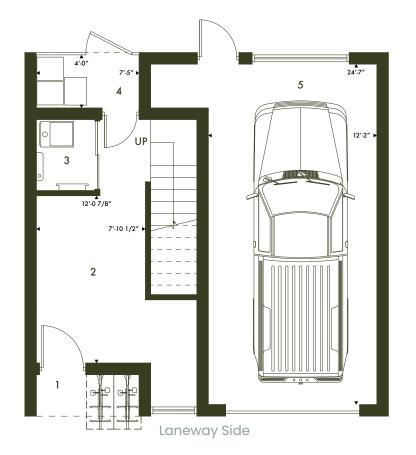

#### **Ground Floor**

- 1. Covered entry
- 2. Common area
- 3. Utility
- 4. Refuse area
- 5. Parking

Wide or slim? The choice depends on the width of your lot. Contact us to find out the appropriate size of laneway suite for your property.

Laneway Side