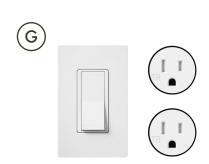

- A Black interior window frames
- B White painted walls
- C Rift-cut white oak wood veneer cabinets
- D Matte black plumbing fixtures and door hardware
- E Laminam Travertine countertop and backsplash
- F Herringbone white oak engineered hardwood flooring
- G Flush mount switches and premium circular Bocci® wall outlets