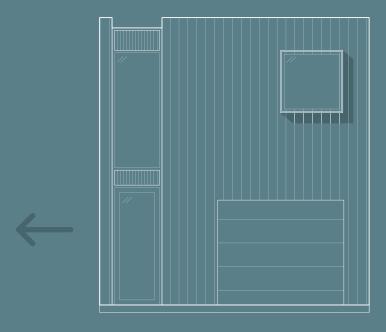

#### **Ground Floor**

- l. Entry
- 2. Laundry
- 3. Utility
- 4. Refuse area
- 5. Parking

Wide or slim? The choice depends on the width of your lot. Contact us to find out the appropriate size of laneway suite for your property.

#### Second Floor

- 1. Bedroom
- 2. Kitchen
- 3. Washroom

Overall exterior dimensions are  $18'-4 \ 3/4'' \ (w) \ by \ 26'-3'' \ (d)^*$ 

\*All dimensions subject to change. Width is customized to site and can vary from 15' to 26'.